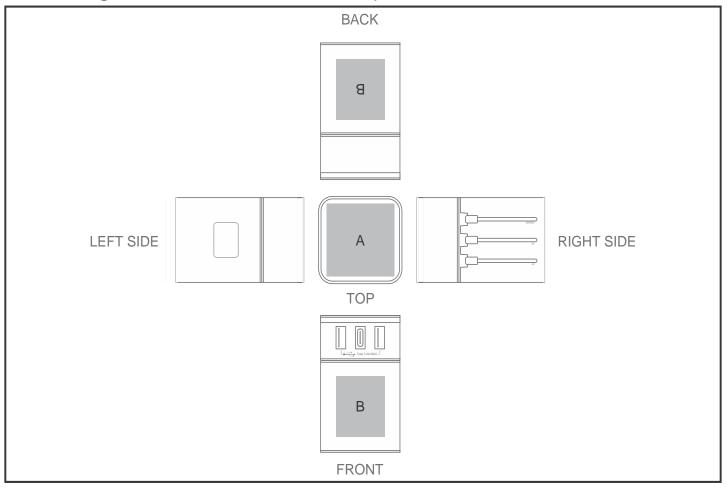

## **Branding Options:**

| Position | Branding Method (Branding Code) | No. of Colours | Dimension             |
|----------|---------------------------------|----------------|-----------------------|
| Α        | Pad Printing (PA)               | 4 Colours      | 30mm wide x 30mm high |
| Α        | Direct to Print (DP-A)          | Full Colour    | 42mm wide x 42mm high |

| В | Pad Printing (PA) | 4 Colours | 30mm wide x 35mm high |
|---|-------------------|-----------|-----------------------|